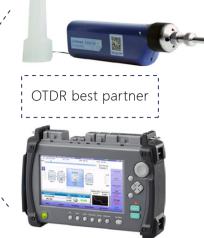

# OTDR best partner

EasyGet Wifi is the best partner for OTDR, and the matching choice in fiber endface inspecting for field technicians.

Fiber endface inspection is the first step of OTDR test