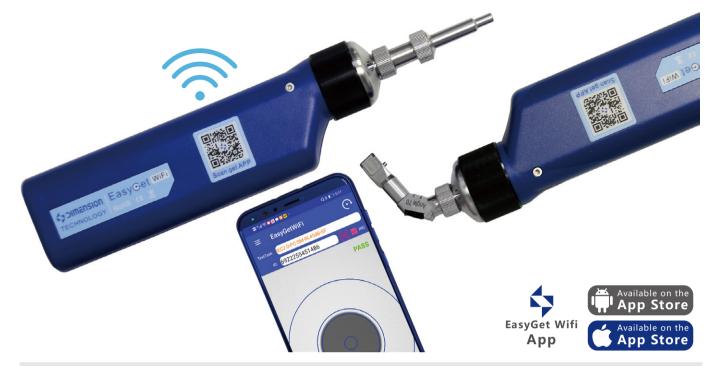

# EasyGet Wifi Wireless Fiber Endface Microscope

The dirt and/or damage on fiber endface of the optical connectors, could directly cause attenuation or even makes the optical path blocked down, they are the most common causes of optical network problems. Therefore, a lightweight, portable, fast and intuitive wireless fiber endface inspector is quite necessary and indispensable for field technicians.

Dimension EasyGet Wifi wireless fiber endface microscope, based on manual inspection, through software upgrade endface to achieve automatic detection function, provides a true wireless fiber endface automatic detection solution. Through Wifi and real-time transmission of video, automatic analysis, storage of data and reports among various smart terminal devices, field technicians can visually check the quality of the fiber endface on their mobile devices, light and portable, easy to use, self-pow-ered, and Humanized appearance design, which provides an unparalleled user experience, it is the most practical optical fiber endface inspection for field technicians.

### Wifi Data Transfer

EasyGet Wifi can transfer images to all kinds of intelligent terminal equipments, with automatic analysis function, are convenient for users to online view, automatic inspection and automatic storage of data and reports on the end state of optical fiber, which is convenient and flexible.

Scan the QR code on the body to download and install the EasyGet Wifi APP, and the software is available on main online markets. No special training is required and the installation is easy and convenient.