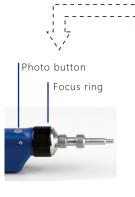

### Lightweight and portable, easy to use

EasyGet Wifi is lightweight, portable, and durable. One-hand operation and slim body design enables the inspection for the most complicated scenarios.

The unique surround focus ring and image capture button, makes the fiber endface inspection more easier.