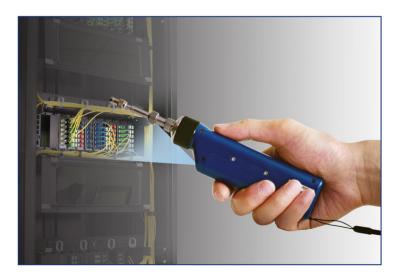

# EasyGet Wifi Wireless Fiber Endface Microscope

The dirt and/or damage on fiber endface of the optical connectors, could directly cause attenuation or even makes the optical path blocked down, they are the most common causes of optical network problems. Therefore, a lightweight, portable, fast and intuitive wireless fiber endface inspector is quite necessary and indispensable for field technicians.

Dimension EasyGet Wifi wireless fiber endface microscope, based on manual inspection, through software upgrade endface to achieve automatic detection function, provides a true wireless fiber endface automatic detection solution. Through Wifi and real-time transmission of video, automatic analysis, storage of data and reports among various smart terminal devices, field technicians can visually check the quality of the fiber endface on their mobile devices, light and portable, easy to use, self-pow-ered, and Humanized appearance design, which provides an unparalleled user experience, it is the most practical optical fiber endface inspection for field technicians.

### Lightweight and portable, easy to use

EasyGet Wifi is lightweight, portable, and durable. One-hand operation and slim body design enables the inspection for the most complicated scenarios.

The unique surround focus ring and image capture button, makes the fiber endface inspection more easier.