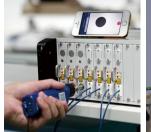

# OTDR best partner

EasyGet Wifi is the best partner for OTDR, and the matching choice in fiber endface inspecting for field technicians.

Fiber endface inspection is the first step of OTDR test