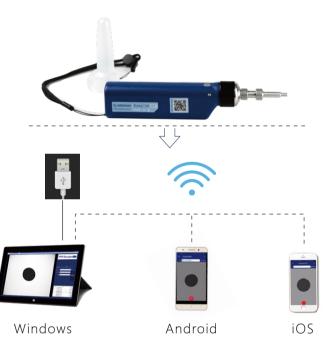

### Wifi Data Transfer

EasyGet Wifi can transfer images to all kinds of intelligent terminal equipments, with automatic analysis function, are convenient for users to online view, automatic inspection and automatic storage of data and reports on the end state of optical fiber, which is convenient and flexible.

### Wide OS Compatibility

EasyGet Wifi software is widely adaptable and can be used on PCs and various mobile devices with mainstream operating systems (Wins/Android/iOS). You can directly use the smart phone, laptop or tablet for convenient operation.