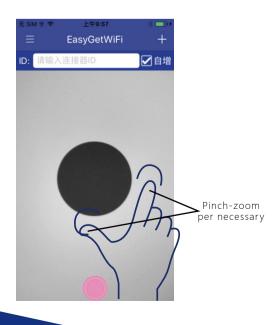

#### Intuitive interface, intelligent displays

EasyGet Wifi has the most user-friendly design, the interface is simple, intuitive and intelligent. In addition to viewing and recording function for the fiber endface status, users can pinch-zoom images, and rotate the screen per watching habits etc.