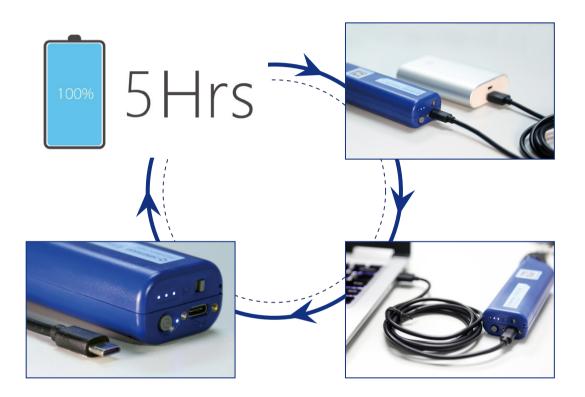

### Universal USB Type C interface

EasyGet Wifi has a built-in rechargeable intelligent battery, duration up to 5 hours in a single operation. It also can be used while charging.

EasyGet Wifi is equipped with an universal USB Type C charging interface, which is compatible with various charging devices, such as PC's USB interface, power bank etc. Users no need to carry a dedicated charging device.